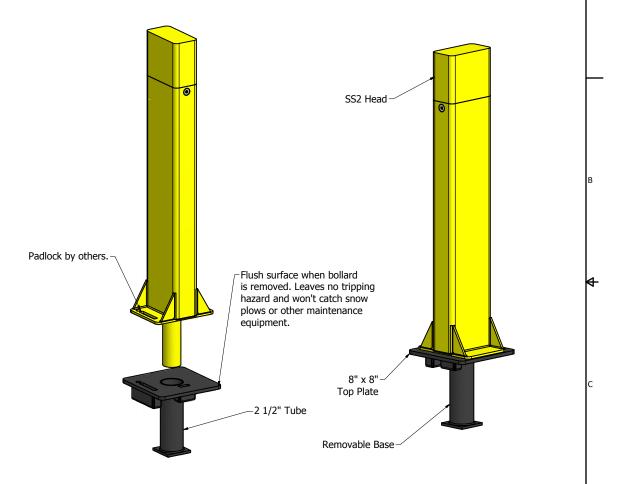

## Maxi Force™ Removable Bollard

Standard Body, Padlock Operated, Standard Style 2 Head, Removable Base

- No Maintenance / Durable steel construction
- One year warranty / Protected by \$1,000,000 in liability insurance
- No complex assembly required in the field
- Custom sizes, options, colors and finishes available upon request
- Finish options available (add code to the end of the model number)
- Powder coated (PC)
- Powder coated with DRYZINC primer (PCZ)
- Hot dip galvanized (G)
- Hot dip galvanized & powder coated (GPC)
- Reflective tape available upon request