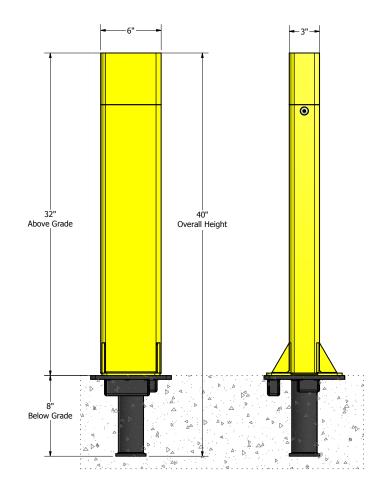

## Maxi Force™ Removable Bollard

Standard Body, Padlock Operated, Standard Style 2 Head, Removable Base

- No Maintenance / Durable steel construction
- One year warranty / Protected by \$1,000,000 in liability insurance
- No complex assembly required in the field
- Custom sizes, options, colors and finishes available upon request
- Finish options available (add code to the end of the model number)
- Powder coated (PC)
- Powder coated with DRYZINC primer (PCZ)
- Hot dip galvanized (G)
- Hot dip galvanized & powder coated (GPC)
- Reflective tape available upon request